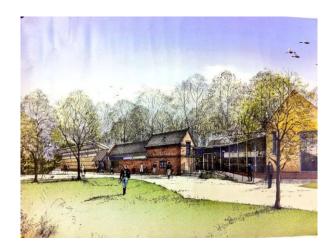

## Project: New Visitors Centre – Walsall Arboretum

We have carried out the design and installation of the Mechanical & Public Health Services to the new Visitor Centre in Walsall Arboretum., the building is sustainable in design & building comprises of the following spaces:-

- A high quality information point
- Modern high quality educational classroom
- Versatile meeting spaces
- High quality accessible toilet facilities including baby change and feeding area
- Changing facilities to support sports activities on the Lake
- Modern Café & Kitchen Spaces